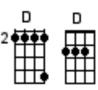

## 10. Don't Stop Believin' - JOURNEY

Start note : F# Strumming pattern : D D D D

FOUR BEAT FEEL

INTRO: [D] [A] [Bm7] [G] REPEATED

[D] / / / Just a [A] small town girl [Bm7] / / living in a [G] lonely world
[D] / / / She took the [A] midnight train going [F#m] anywhere [G]
[D] / / / Just a [A] city boy [Bm7] / / born and raised in [G] south Detroit
[D] / / / He took the [A] midnight train going [F#m] anywhere [G]