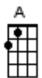

## 10. Don't Stop Believin' - JOURNEY

Start note : F# Strumming pattern : D D D D

FOUR BEAT FEEL

INTRO: [D] [A] [Bm7] [G] REPEATED

[D] / / / Just a [A] small town girl [Bm7] / / living in a [G] lonely world
[D] / / / She took the [A] midnight train going [F#m] anywhere [G]
[D] / / / Just a [A] city boy [Bm7] / / born and raised in [G] south Detroit
[D] / / / He took the [A] midnight train going [F#m] anywhere [G]