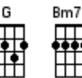

## 10. Don't Stop Believin' - JOURNEY

Start note : F# Strumming pattern : D D D D

FOUR BEAT FEEL

INTRO: [D] [A] [Bm7] [G] REPEATED

[D] / / / Just a [A] small town girl [Bm7] / / living in a [G] lonely world
[D] / / / She took the [A] midnight train going [F#m] anywhere [G]
[D] / / / Just a [A] city boy [Bm7] / / born and raised in [G] south Detroit
[D] / / / He took the [A] midnight train going [F#m] anywhere [G]