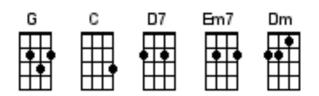

## I Wanna Hold Your Hand – THE BEATLES

FOUR BEAT FEEL

YELLOW HIGHLIGHT = 2 STRUMS/BEATS

INTRO: [G] / / [C] / / [D7] / / / [G] / / [C] / /

Start note : E Strumming pattern : D DUD D DUD

[D7] / / Oh yeah [G] I'll tell you [D7] something [Em7] / I think you'll under[B7]stand / / When [G] I say that [D7] something / / [Em7] / I wanna hold your [B7] hand / / / [C] / I wanna [D7] hold your [G] ha a [Em7]a and [C] / I wanna [D7] hold your [G] hand / /