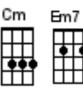

## World Without Love

Intro: [G] [G] [G] [G]

[G] Please lock me a[B7]way / / and [Em7] don't allow the day / / Here in[G]side / / where I [Cm] hide / / with my [G] loneliness / [G] / / / I don't [Am] care what they say I won't [D7] stay In a world without [G] love / / / [Cm] / / [D7] / /

[Cm] / So I wait and in a while [G] / I will see my true love smile [Cm] / She may come I know not when [Am] / When she does I'll [D7] know so baby until

[G] Then lock me a[B7]way / / and [Em7] don't allow the day / / Here in[G]side / / where I [Cm] hide / / with my [G] loneliness / [G] / / / I don't [Am] care what they say I won't [D7] stay In a world without [G] love / / / [Cm] / / [D7] / /