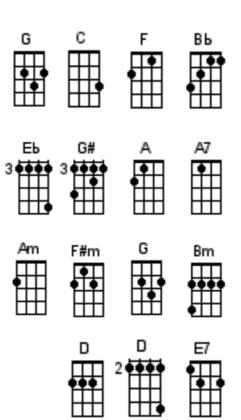

## [G] [C] [F] [Bb] [Eb] [G#] [A] [A7]

You [Am] know that it would be un-[F#m] true // You [Am] know that I would be a [F#m] liar /// [Am] If I was to say to [F#m] you /// [Am] Girl, we couldn't get much [F#m] higher ///

[G] Come on baby, [A] light my [D] fire/ [Bm] //

[G] Come on baby, [A] li-ight my [D] fire/ [Bm] //

[G] Try to set the [D] night on [E] fire /// [E7]///

[G] [C] [F] [Bb] [Eb] [G#] [A] [A7]

The [Am] time to hesitate is [F#m] through / / No [Am] time to wallow in the [F#m] mire / / / [Am] Try now we can only [F#m] lose / / / And our [Am] love become a funeral [F#m] pyre / / /