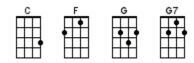

### **Must Be Santa**

Mitch Miller (Top of the Christmas charts in 1961)

INTRO: / 1 2 / 1 2 / [C] / [C] /

Girls: [C] Who's got a beard that's [G] long and white? Guys: [G] Santa's got a beard that's [C] long and white Girls: [C] Who comes around on a [G] special night? Guys: [G] Santa comes around on a [C] special night