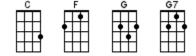

### **Must Be Santa**

Mitch Miller (Top of the Christmas charts in 1961)

INTRO: / 1 2 / 1 2 / [C] / [C] /

Girls: [C] Who's got a beard that's [G] long and white? Guys: [G] Santa's got a beard that's [C] long and white Girls: [C] Who comes around on a [G] special night? Guys: [G] Santa comes around on a [C] special night