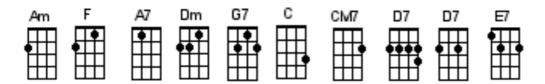

## Your Mother should know

https://www.youtube.com/watch?v=tCXsFjzMKdc

Start Note E D D D D D The Beatles

[Am] Oo-oo-oo-oo-oo-oo

[Am] Let's all / get up and [F] dance to a song that was

a [A7] hit before your [Dm] mother was born / [G7] Though she was born

a [C] long, long [CM7] time a-[A7] go / your mother should [D7] know /

(your [G7] mother) your mother should [C] know (ah-ah) <[E7]> Sing it again /

[Am] Let's all / get up and [F] dance to a song that was a [A7] hit before your [Dm] mother was born / [G7] Though she was born a [C] long, long [CM7] time / a-[A7] go / your mother should [D7] know / (your [G7] mother) your mother should [C] know (ah-ah- / ah) [E7] [Am] [F] [G] [C] [E7]

[Am] Lift up / your hearts and [F] sing me a song that was

a [A7] hit before your [Dm] mother was born / [G7] Though she was born

a [C] long, long [CM7] time a-[A7] go /

Your mother should [D7] know (your [G7] mother) your mother should [C] know (ah-ah)

Your mother should [D7] know (your [G7] mother) your mother should [C] know (ah-ah)

[E7] [Am] [F] [G] [C] <[E7]> Sing it again /

[Am] Da-da / da-da da [F] da-da da da

da-da-da [A7] da da da da [Dm] da da da da

[G7] Though she was born a [C] long, long [CM7] time a-[A7] go /

Your mother should [D7] know / (your [G7] mother) your mother should [C] know (ah-ah)

Your mother should [D7] know / (your [G7] mother) your mother should [C] know (ah-ah)

Your mother should [D7] know / (your [G7] mother)

Your mother should [C] know (yeah-yeah)