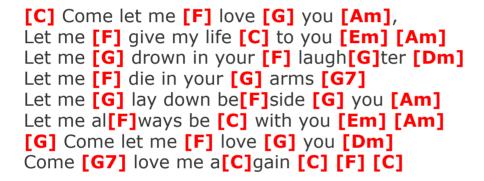

Let me [F] give my life [C] to you [Em] [Am] [G] Come let me [F] love [G] you [Dm] Come [G7] love me a[C]gain [C] [F] [C]

You [C] fill up my [F] sen[G]ses [Am],
Like a [F] night in the [C] forest [Em] [Am]
Like a [G] mountain in [F] spring[G]time [Dm]
Like a [F] walk in the [G] rain [G7]
Like a [G] storm in the [F] des[G]ert [Am],
Like a [F] sleepy blue [C] ocean [Em] [Am]
You [G] fill up my [F] sen[G]ses [Dm]
Come [G7] fill me a[C]gain [F] [C] [F] [C]