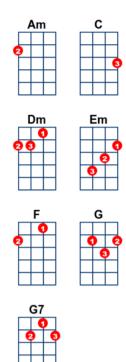

## key:C, artist:John Denver writer:John Denver

John Denver: https://www.youtube.com/watch?v=1tqfUjLQAAg capo on 2

You [C] fill up my [F] sen[G]ses [Am],
Like a [F] night in the [C] forest [Em] [Am]
Like a [G] mountain in [F] spring[G]time [Dm],
Like a [F] walk in the [G] rain [G7]
Like a [G] storm in the [F] des[G]ert [Am],
Like a [F] sleepy blue [C] ocean [Em] [Am]
You [G] fill up my [F] sen[G]ses [Dm],
Come [G7] fill me a[C]gain [C] [F] [C]

You [C] fill up my [F] sen[G]ses [Am],
Like a [F] night in the [C] forest [Em] [Am]
Like a [G] mountain in [F] spring[G]time [Dm],
Like a [F] walk in the [G] rain [G7]
Like a [G] storm in the [F] des[G]ert [Am],

Let me [F] give my life [C] to you [Em] [Am] [G] Come let me [F] love [G] you [Dm] Come [G7] love me a[C]gain [C] [F] [C]

You [C] fill up my [F] sen[G]ses [Am],
Like a [F] night in the [C] forest [Em] [Am]
Like a [G] mountain in [F] spring[G]time [Dm]
Like a [F] walk in the [G] rain [G7]
Like a [G] storm in the [F] des[G]ert [Am],
Like a [F] sleepy blue [C] ocean [Em] [Am]
You [G] fill up my [F] sen[G]ses [Dm]
Come [G7] fill me a[C]gain [F] [C] [F] [C]