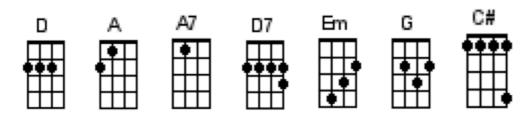

## **Blue Christmas**

1 2 3...

I'll have a [D] blue Christmas [A] without you
I'll be so blue just [A7] thinking [D] about you [D7]
Decor-[D]-ations of [D7] red on a [G] green Christmas [Em]tree
[E7] won't be the same dear if [A] you're not here with <[A7]> me

And when those [D] blue snowflakes start [A] fallin'
That's when those [A7] blue memories start [D] callin' [D7]
You'll be [D] doin all [D7] right with your [G] Christmas of [Em] white
But [A] I'll have a blue blue blue, blue [D] Christmas. [A]

["mm mm mm" = throughout]
[D] ///|///[A] ///|//|
[A7] ///|///|[D] ///|[D7]///|

You'll be [D] doin' [D7] all right with your [G] Christmas of [Em] white But [A] I'll have a blue, blue, blue, blue [D] Christmas [A]

You'll be [D] doin' [D7] all right with your [G] Christmas of [Em] white But [A] I'll have a blue, blue, blue, blue [D] Christmas [C#] <[D]>

https://www.youtube.com/watch?v=B6WnnZRSKYs